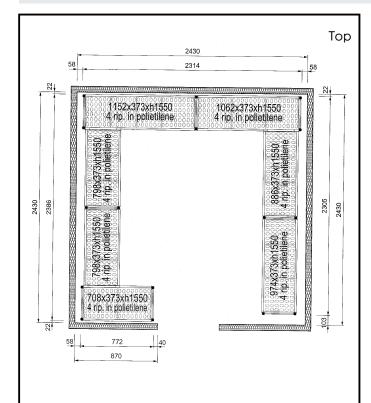

### Item No.

4-level shelving set. Designed for corner installation along the sides of the cold room. Louvered sectional polyethylene shelves (depth=373mm). Aluminium (20 micron) side uprights (height=1550mm). Adjustable feet.

### **Key Information:**

Uprights

137103 (CRS2424)2External dimensions, Width:708 mmExternal dimensions, Depth:373 mmExternal dimensions, Height:1550 mmMax loading weight:4000 kgNet weight:107 kg